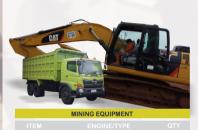

| DT 10 Whell | Hino FM 500-260 Ti | 9 Units  |
|-------------|--------------------|----------|
| DT 10 Whell | Hino FM 500-260 JD | 29 Units |
| DT 10 Whell | Fuso FN 527 ML     | 15 Units |
| Excavator   | CAT 320 D2-GC      | 5 Units  |
| Excavator   | CAT 329D           | 1 Unit   |
| Excavator   | Hitachi 210 MF     | 1 Unit   |
| Excavator   | Hitachi 330 LC-5G  | 3 Units  |
| Excavator   | Hyundai HX-210S    | 8 Units  |
| Excavator   | Hyundai R330 LC 9S | 2 Units  |

Our company has experience as a mining service and contractor in working on several mining concession area. At present, our company already has several units of mining equipment as support in mining activities, covering job of top soil and overburden removal, mining activity, barging, etc.