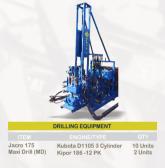

# EXPLORATION

- Survey & Geological Mapping
- Drilling Supervision
- Drilling Contractor

With expertise and experience in mineral exploration Nickel laterite, iron ores, gold, Coal and other commodities, Our Company has capability in operating the drilling machines. We have professional mechanics to check rig engine regularly to ensure the timeframe during drilling production. Our Company guarantees quality of samples and maintains core recovery properly in the mineralization zone, and deliver the competitive rates with the good quality of work.