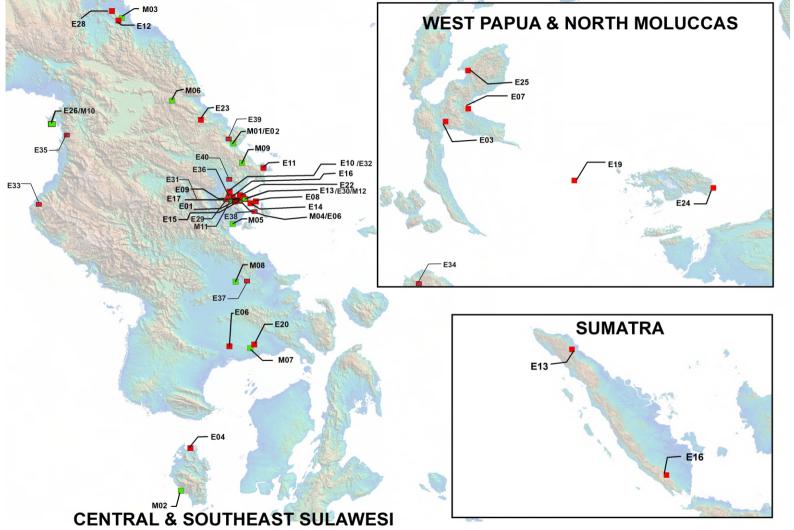

#### 2015 - 2016

#### M01-Teknik Alum Service, PT

Mining Services for Nickel Project at Morowali, Central Sulawesi

#### M02-Tekonindo, PT

Mining Services & Contractor for Nickel Project at Bombana. Southeast Sulawesi

#### E01-Unaaha Bakti Persada, CV

Geological Mapping for Nickel Project at North Konawe, Southeast Sulawesi

#### E02-Teknik Alum Service, PT

Drilling & JORC report for Nickel Project at Morowali, Central Sulawesi

#### E03-Teknindo Energy, PT

Due Deligent for Nickel Project at Central Halmahera, North Moluccas

#### E04-Cahaya Abalong, PT

Geological Mapping for Nickel Project at Kabaena, Southeast Sulawesi

#### E05-Bhumi Karya Utama, PT

Geological Mapping & Drilling Contractor for Nickel Project at North Konawe, Southeast Sulawesi

#### E06-Ifishdeco, PT

Deep Water Drilling for Nickel Project at South Konawe, Southeast Sulawesi

#### E07-Alngit Raya, PT

Due Deligent for Nickel Project at East Halmahera, North Moluccas

#### E08-Sultra Jembatan Mas, PT

Geological Mapping for Nickel Project at North Konawe, Southeast Sulawesi

# **E09-Dwimitra Multiguna Sejahtera, PT**Geological Mapping for Nickel Project at North Konawe.

Geological Mapping for Nickel Project at North Konawe, Southeast Sulawesi

#### E10-Elit Kharisma Utama, PT

Geological Mapping for Nickel Project at North Konawe, Southeast Sulawesi

#### E11-Kluet Mineralindo Mandiri, PT

Geological Mapping for Nickel Project at North Morowali, Central Sulawesi

#### E12-Ernesteel, PT

Geological Mapping for Nickel Project at North Morowali, Central Sulawesi

#### E13-Binanga Hartama Raya, PT

Geological Mapping for Nickel Project at North Konawe, Southeast Sulawesi

#### E14-Sujud Bumi Berkah, PT

Geological Mapping for Nickel Project at North Konawe, Southeast Sulawesi

#### E15-Duta Tambang Gunung Perkasa, PT

Geological Mapping for Nickel Project at North Konawe, Southeast Sulawesi

#### 2016 - 2017

#### M03-Sumber Permata Selaras, PT

Mining Services for Nickel Project at North Morowali, Central Sulawesi

#### E16-Mitra Utama Resource, PT

Geological Mapping for Nickel Project at North Konawe, Southeast Sulawesi

#### E17-Masempo Dalle, PT

Geological Mapping for Nickel Project at North Konawe, Southeast Sulawesi

#### E18-Indocement, PT

Drilling Supervision for Cement Project at Aceh Tamiang, D.I. Aceh

#### E19-Barta Putra Mulia, PT

Due Deligent for Nickel Project at Central Halmahera, North Moluccas

#### E20-Visi Deptindo, PT

Geological Mapping for Nickel Project at South Konawe, Southeast Sulawesi

#### E21-Indocement, PT

Geological Mapping for Cement Project at South Ogan Komering Ulu, South Sumatra

#### E22-Alam Raya Indah, PT

Geological Mapping for Nickel Project at North Konawe, Southeast Sulawesi

#### E23-Oti Eya Abadi, PT

Drilling Contractor for Nickel Project at Morwoali, Central Sulawesi

#### 2017 - 2018

#### M04-Bhumi Karya Utama, PT

Mining Services & Contractor for Nickel Project at North Konawe, Southeast Sulawesi

#### M05-Bumi Konawe Minerina, PT

Mining Contractor for Nickel Project at North Konawe, Southeast Sulawesi.

#### M06-Sulawesi Resources. PT

Infrastructure & Mining Contractor for Nickel Project at Morowali, Central Sulawesi

#### M07-Sambas Minerals Mining, PT

Mining Contractor for Nickel Project at South Konawe, Southeast Sulawesi

#### M08-Sulemandara Konawe, PT

Mining Contractor for Nickel Project at Konawe, Southeast Sulawesi

# M09-Nusajaya Persadatama Mandiri, PT

Drilling & Mining Services for Nickel Project at North Konawe, Southeast Sulawesi

# **E24-Anugerah Hasta Perkasa, PT**Drilling Contractor for Nickel Project at Waigeo,

West Papua

#### E25-Aminy Brosindo Odhayos, PT Geological Mapping for Nickel Project at East

Halmahera, North Moluccas

#### E26-Patrindo Jaya Makue, PT

Drilling for Nickel Project at North Kolaka, Southeast Selawesi

#### E27-Cipta Djaya Surya, PT

Geological Mapping & Drilling Supervision for Nickel Project at North Konawe, Southeast Sulawesi

#### E28-Keinz Ventura, PT

Drilling Contractor for Nickel Project at North Morowali, Central Sulawesi

#### E29-Cipta Djaya Surya, PT

Drilling Supervision for Nickel Project at North Konawe, Southeast Sulawesi

#### E30-Binanga Hartama Raya, PT

Drilling Supervision for Nickel Project at North Konawe, Southeast Sulawesi

## E31-Bumi Sulawesi Persada Mining, PT

Geological Mapping for Nickel Project at North Konawe, Southeast Sulawesi

#### E32-Elit Kharisma Utama, PT

Geological Mapping & Drilling Supervision for Nickel Project at North Konawe, Southeast Sulawesi

#### E33-Fatwa Bumi Sejahtera, PT

Geological Mapping For Nickel Project at North Kolaka, Southeast Sulawesi

#### M10-Patrindo Jaya Makmur, PT

Drilling & Mining Services for Nickel Project at North Kolaka, Southeast Sulawesi

#### M11-Bososi Pratama, PT

Drilling & Mining Services for Nickel Project at North Konawe, Southeast Sulawesi

#### 2019 - Now

#### M12-Binanga Hartama Raya, PT

Mining Services & Contractor for Nickel Project at North Konawe, Southeast Sulawesi

#### E34-Intim Mining Sentosa, PT

Geological Mapping for Nickel Project at South Halmahera, North Moluccas

#### E35-Kasmar Tiar Raya, PT

Geological Mapping for Nickel Project at North Kolaka, Southeast Sulawesi

### E36-Pertambangan Bumi Indonesia, PT

Geological Mapping for Nickel Project at North Konawe, Southeast Sulawesi

#### E37-Dachtraco Sultra Tambang, PT

Geological Mapping for Nickel Project at Konawe, Southeast Sulawesi

#### E38-Primastian Metal Pratama, PT

Geological Mapping & Drilling Supervision for Nickel Project at North Konawe, Southeast Sulawesi

#### E39-Raihan Catur Putra, PT

Geological Mapping for Nickel Project at North Konawe, Southeast Sulawesi

#### E40-Bumi Raya Makmur Mandiri, PT

Geological Mapping for Nickel Project at North Konawe, Southeast Sulawesi